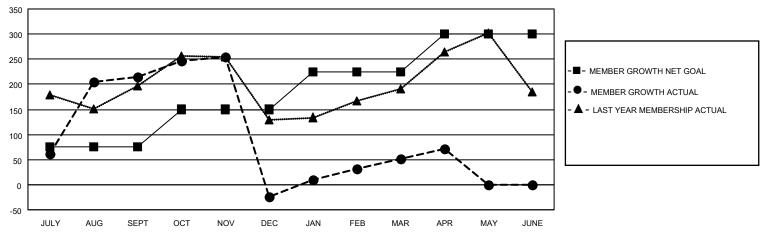

## GOALS AND ACTUAL MEMBERS CUMULATIVE

| DROPPED CLUBS: 8 |     | 46 CLUBS OF 97 ADDED 1 OR<br>MORE NEW MEMBERS | GENDER DISTRIBUTION                   |                                  |  |
|------------------|-----|-----------------------------------------------|---------------------------------------|----------------------------------|--|
|                  |     |                                               | MALE<br>FEMALE                        | 2,515 (70.19%)<br>1,068 (29.81%) |  |
| DROPPED MEMBERS  |     |                                               | NON BINARY<br>PREFER NOT TO ANSWER    | 0 (0.00%)<br>0 (0.00%)           |  |
| DECEASED         | 9   |                                               | THE ENTITY TO MINOWER                 | 0 (0.0070)                       |  |
| CLUB CANCELLED   | 183 | CLICK HERE FOR CUMULATIVE                     | TOTAL FAMILY UNIT MEMBERS             | 1,923                            |  |
| OTHER            | 172 | MEMBERSHIP DATA                               |                                       |                                  |  |
| TOTAL            | 364 |                                               | FAMILY MEMBERS PAYING HALF DUES 1,132 |                                  |  |
|                  |     |                                               |                                       |                                  |  |