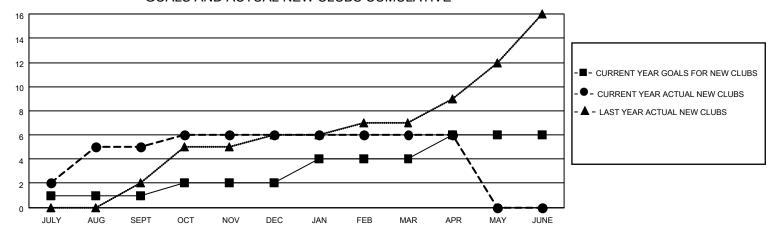

## MONTHLY MEMBERSHIP PROGRESS REPORT

LOCATION INDIA District 3234H2 Results as of: 4/30/2023

| Clubs RESULTS FOR 2022-2023 |   |   |   | Members RESULTS FOR 2022-2023 |    |     |     |
|-----------------------------|---|---|---|-------------------------------|----|-----|-----|
|                             |   |   |   |                               |    |     |     |
| JULY/AUG/SEPT               | 1 | 5 | 0 | JULY/AUG/SEPT                 | 75 | 299 | 47  |
| OCT/NOV/DEC                 | 1 | 1 | 8 | OCT/NOV/DEC                   | 75 | 57  | 295 |
| JAN/FEB/MAR                 | 2 | 0 | 0 | JAN/FEB/MAR                   | 75 | 120 | 16  |
| APR/MAY/JUNE                | 2 | 0 | 0 | APR/MAY/JUNE                  | 75 | 37  | 7   |

## GOALS AND ACTUAL NEW CLUBS CUMULATIVE



## GOALS AND ACTUAL MEMBERS CUMULATIVE



| DROPPED CLUBS: 8 |     | 46 CLUBS OF 97 ADDED 1 OR<br>MORE NEW MEMBERS | GENDER DISTRIBUTION                   |                                  |  |
|------------------|-----|-----------------------------------------------|---------------------------------------|----------------------------------|--|
|                  |     |                                               | MALE<br>FEMALE                        | 2,515 (70.19%)<br>1,068 (29.81%) |  |
| DROPPED MEMBERS  |     |                                               | NON BINARY<br>PREFER NOT TO ANSWER    | 0 (0.00%)<br>0 (0.00%)           |  |
| DECEASED         | 9   |                                               | THE ENTITY TO MINOWER                 | 0 (0.0070)